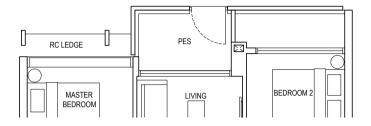

# TYPE A (1 BEDROOM + STUDY)

### TYPE A-G

52 sq m / 560 sq ft

Inclusive of 5 sq m PES & 3 sq m AC ledge Block 1 #01-04 Block 3 #01-13 Block 6 #01-34 Block 8 #01-43

### TYPE A

52 sq m / 560 sq ft

Inclusive of 5 sq m Balcony & 3 sq m AC ledge
Block 1 #02-04 to #17-04
Block 3 #02-13 to #17-13
Block 6 #02-34 to #17-34
Block 8 #02-43 to #17-43

#### LEGEND:

PES Private Enclosed Space

DB Distribution Board

F Fridge

WD Washer Dryer Combo

AC Air-Conditioner

ST Store 1

RC Reinforced Concrete (Excluded from Strata Area)