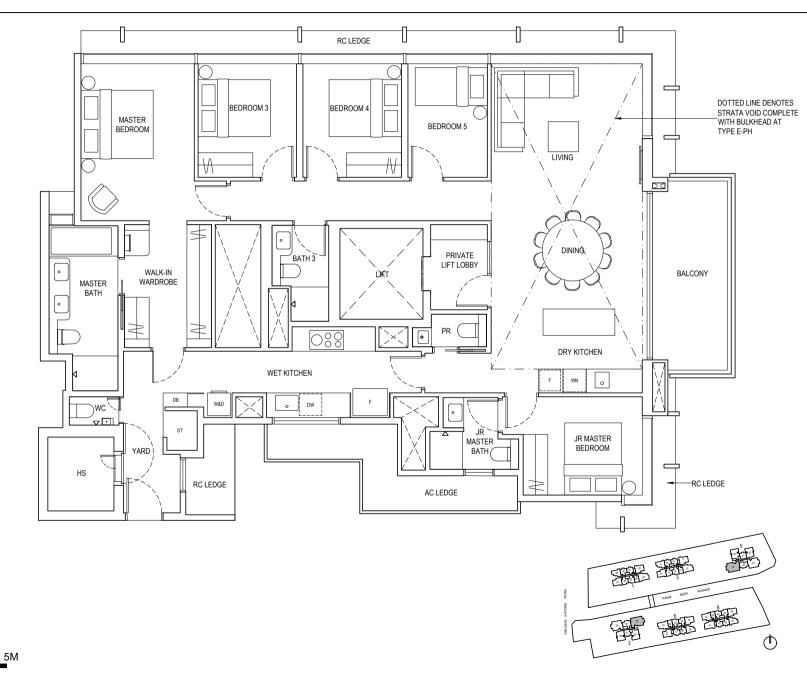

# TYPE E (5 BEDROOM)

#### TYPE E

177 sq m / 1905 sq ft

Inclusive of 11 sq m Balcony & 9 sq m AC ledge Block 5 #03-19 to #17-19 Block 2 #03-25 to #17-25

### TYPE E-PH

210 sq m / 2260 sq ft

Inclusive of 33 sq m Strata Void, 11 sq m Balcony & 9 sq m AC ledge Block 5 #18-19 Block 2 #18-25

### LEGEND:

DB

Fridge Washer D Dryer HS Household Shelter AC Air-Conditioner ST Store 1 PR Powder Room DW Dishwasher WN Wine Chiller WC RC Reinforced Concrete (Excluded from Strata Area)  $\boxtimes$ Void Space (Excluded from Strata Area)

Distribution Board