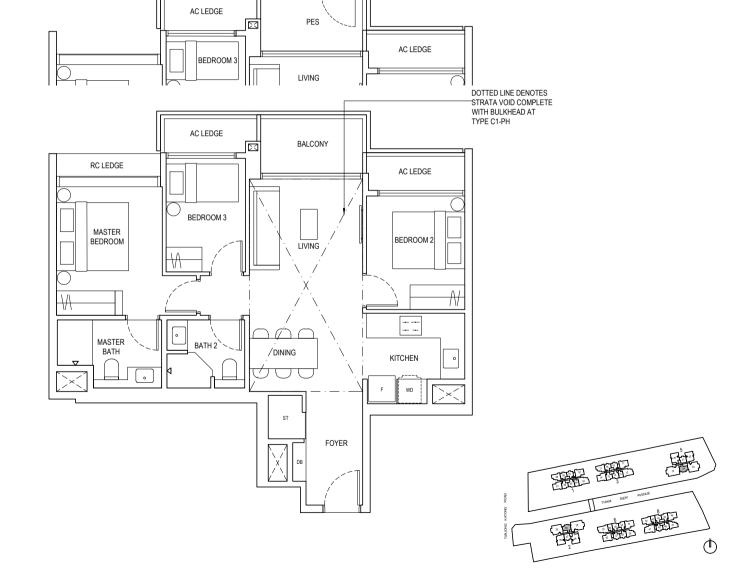

# TYPE C1 (3 BEDROOM)

TYPE C1-G

81 sq m / 872 sq ft

Inclusive of 5 sq m PES & 5 sq m AC ledge Block 5 #01-24 Block 2 #01-30

### TYPE C1

81 sq m / 872 sq ft

Inclusive of 5 sq m Balcony & 5 sq m AC ledge Block 5 #02-24 to #17-24 Block 2 #02-30 to #17-30

#### TYPE C1-PH

100 sq m / 1076 sq ft

Inclusive of 19 sq m Strata Void, 5 sq m Balcony & 5 sq m AC ledge Block 5 #18-24 Block 2 #18-30

#### LEGEND:

PES Private Enclosed Space
DB Distribution Board
F Fridge
WD Washer Dryer Combo
AC Air-Conditioner
ST Store 1

RC Reinforced Concrete (Excluded from Strata Area)