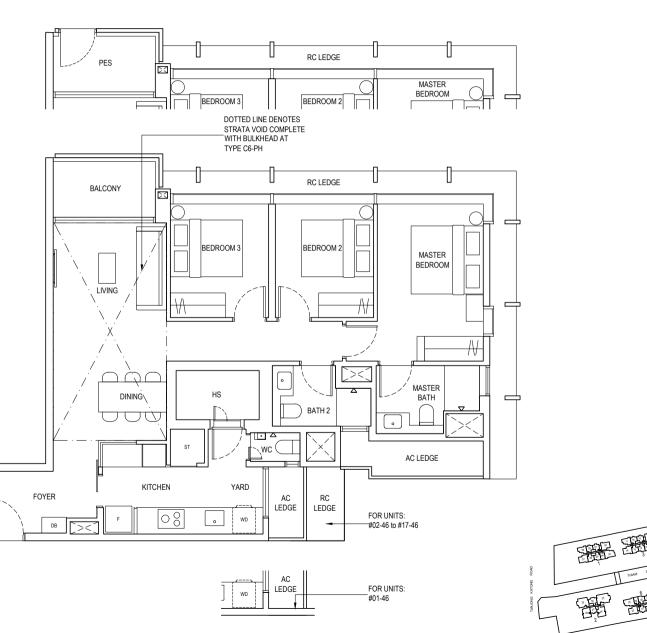

# TYPE C6 (3 BEDROOM PREMIER)

#### TYPE C6-G

101 sq m / 1087 sq ft

Inclusive of 5 sq m PES & 6 sq m AC ledge Block 8 #01-46

### TYPE C6

101 sq m / 1087 sq ft

Inclusive of 5 sq m Balcony & 6 sq m AC ledge Block 8 #02-46 to #16-46

#### TYPE C6-PH

121 sq m / 1302 sq ft

Inclusive of 20 sq m Strata Void, 5 sq m Balcony & 6 sq m AC ledge Block 8 #17-46

#### LEGEND:

PES Private Enclosed Space
DB Distribution Board
F Fridge
WD Washer Dryer Combo
AC Air-Conditioner
ST Store 1
HS Household Shelter
WC Water Closet
RC Reinforced Concrete (Exc

RC Reinforced Concrete (Excluded from Strata Area)

Void Space (Excluded from Strata Area)

Mirrored unit

(1)