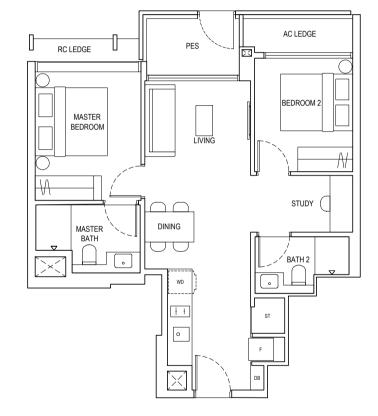

# TYPE B4 (2 BEDROOM + STUDY)

#### TYPE B4-G

67 sq m / 721 sq ft

Inclusive of 5 sq m PES &

3 sq m AC ledge

Block 1 #01-05\*

Block 3 #01-14\*

Block 6 #01-35\*

Block 8 #01-44\*

#### TYPE B4

67 sq m / 721 sq ft

Inclusive of 5 sq m Balcony &

3 sq m AC ledge

Block 1 #02-05 to #17-05\*

Block 1 #02-06 to #17-06

Block 3 #02-14 to #17-14\*

Block 3 #02-15 to #17-15

Block 6 #02-35 to #17-35\*

Block 6 #02-36 to #17-36

Block 8 #02-44 to #17-44\*

Block 8 #02-45 to #17-45

#### LEGEND:

PES Private Enclosed Space
DB Distribution Board
F Fridge
WD Washer Dryer Combo

WD Washer Dryer Combo

AC Air-Conditioner

ST Store 1

RC Reinforced Concrete (Excluded from Strata Area)

Void Space (Excluded from Strata Area)

Mirrored unit