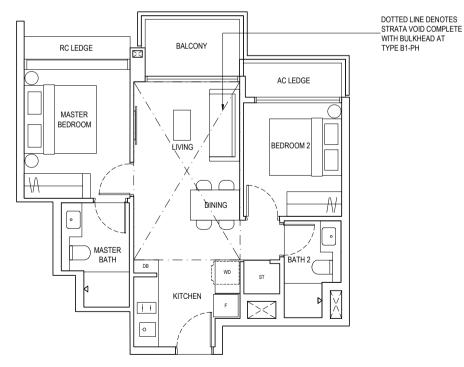

#### TYPE B1-PH

75 sq m / 807 sq ft

Inclusive of 15 sq m Strata Void, 5 sq m Balcony & 3 sq m AC ledge Block 5 #18-21 Block 2 #18-27

#### LEGEND:

PES Private Enclosed Space
DB Distribution Board
F Fridge
WD Washer Dryer Combo
AC Air-Conditioner
ST Store 1

RC Reinforced Concrete (Excluded from Strata Area)