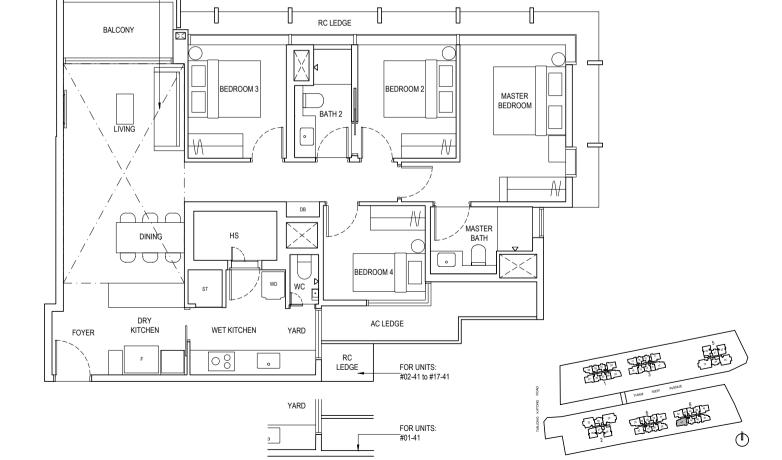

# TYPE D1 (4 BEDROOM)

TYPE D1-G

114 sq m / 1227 sq ft

Inclusive of 5 sq m PES & 7 sq m AC ledge Block 8 #01-41

TYPE D1

114 sq m / 1227 sq ft

Inclusive of 5 sq m Balcony & 7 sq m AC ledge Block 8 #02-41 to #16-41

### TYPE D1-PH

135 sq m / 1453 sq ft

Inclusive of 21 sq m Strata Void, 5 sq m Balcony & 7 sq m AC ledge Block 8 #17-41

#### LEGEND:

PES Private Enclosed Space
DB Distribution Board
F Findge
WD Washer Dryer Combo
AC Air-Conditioner
ST Store 1
HS Household Shelter

WC Water Closet
RC Reinforced Concrete (Excluded from Strata Area)

Void Space (Excluded from Strata Area)

BEDROOM 2

MASTER

BEDROOM

RC LEDGE

BEDROOM 3

DOTTED LINE DENOTES \_STRATA VOID COMPLETE WITH BULKHEAD AT

TYPE D1-PH

5M