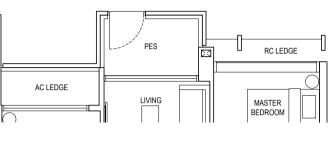

# TYPE A (1 BEDROOM + STUDY)

### TYPE A-G

52 sq m / 560 sq ft

Inclusive of 5 sq m PES & 3 sq m AC ledge Block 1 #01-04 Block 3 #01-13 Block 6 #01-34 Block 8 #01-43

### TYPE A

52 sq m / 560 sq ft

Inclusive of 5 sq m Balcony & 3 sq m AC ledge
Block 1 #02-04 to #17-04
Block 3 #02-13 to #17-13
Block 6 #02-34 to #17-34
Block 8 #02-43 to #17-43

#### LEGEND:

PES Private Enclosed Space

DB Distribution Board

F Fridge

WD Washer Dryer Combo

AC Air-Conditioner

ST Store 1

RC Reinforced Concrete (Excluded from Strata Area)