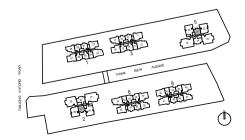

# TYPE A (1 BEDROOM + STUDY)

### TYPE A-G

52 sq m / 560 sq ft

Inclusive of 5 sq m PES & 3 sq m AC ledge Block 1 #01-04 Block 3 #01-13 Block 6 #01-34 Block 8 #01-43

### TYPE A

52 sq m / 560 sq ft

Inclusive of 5 sq m Balcony & 3 sq m AC ledge
Block 1 #02-04 to #17-04
Block 3 #02-13 to #17-13
Block 6 #02-34 to #17-34
Block 8 #02-43 to #17-43

# TYPE B1 (2 BEDROOM)

### TYPE B1-G

60 sq m / 646 sq ft

Inclusive of 5 sq m PES & 4 sq m AC ledge Block 5 #01-21 Block 2 #01-27

### TYPE B1

60 sq m / 646 sq ft

Inclusive of 5 sq m Balcony & 3 sq m AC ledge Block 5 #02-21 to #17-21 Block 2 #02-27 to #17-27

### TYPE B2 (2 BEDROOM)

## TYPE B3 (2 BEDROOM + STUDY)

# TYPE B4 (2 BEDROOM + STUDY)