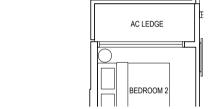

# TYPE D1 (4 BEDROOM)

TYPE D1-G

114 sq m / 1227 sq ft

Inclusive of 5 sq m PES & 7 sq m AC ledge Block 8 #01-41

TYPE D1

114 sq m / 1227 sq ft

Inclusive of 5 sq m Balcony & 7 sq m AC ledge Block 8 #02-41 to #16-41

Void Space (Excluded from Strata Area)

BEDROOM 2

MASTER

BEDROOM

RC LEDGE

BEDROOM 3

DOTTED LINE DENOTES \_STRATA VOID COMPLETE WITH BULKHEAD AT

TYPE D1-PH