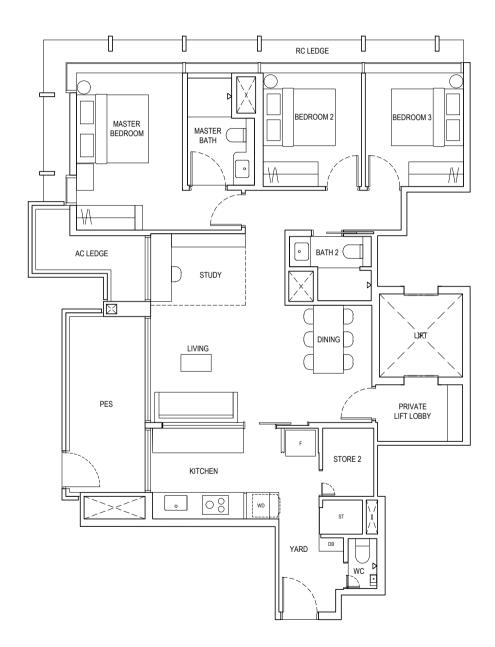

# TYPE C9 (3 BEDROOM + STUDY)

### TYPE C9-G

116 sq m / 1249 sq ft

Inclusive of 11 sq m PES & 6 sq m AC ledge Block 5 #01-20 Block 2 #01-26

#### LEGEND:

WC

PES Private Enclosed Space
DB Distribution Board
F Fridge
WD Washer Dryer Combo
AC Air-Conditioner
ST Store 1

Water Closet

RC Reinforced Concrete (Excluded from Strata Area)

Void Space (Excluded from Strata Area)