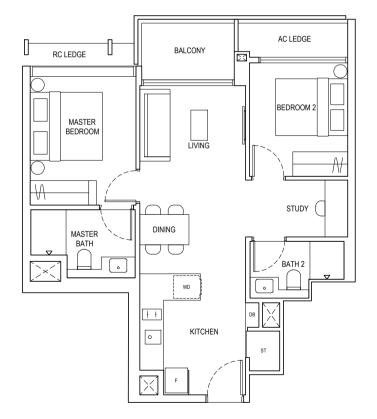

# TYPE B1 (2 BEDROOM)

### TYPE B1-G

60 sq m / 646 sq ft

Inclusive of 5 sq m PES & 4 sq m AC ledge Block 5 #01-21 Block 2 #01-27

### TYPE B1

60 sq m / 646 sq ft

Inclusive of 5 sq m Balcony & 3 sq m AC ledge Block 5 #02-21 to #17-21 Block 2 #02-27 to #17-27

#### TYPE B1-PH

75 sq m / 807 sq ft

Inclusive of 15 sq m Strata Void, 5 sq m Balcony & 3 sq m AC ledge Block 5 #18-21 Block 2 #18-27

#### LEGEND:

PES Private Enclosed Space
DB Distribution Board
F Fridge
WD Washer Dryer Combo
AC Air-Conditioner
ST Store 1

RC Reinforced Concrete (Excluded from Strata Area)