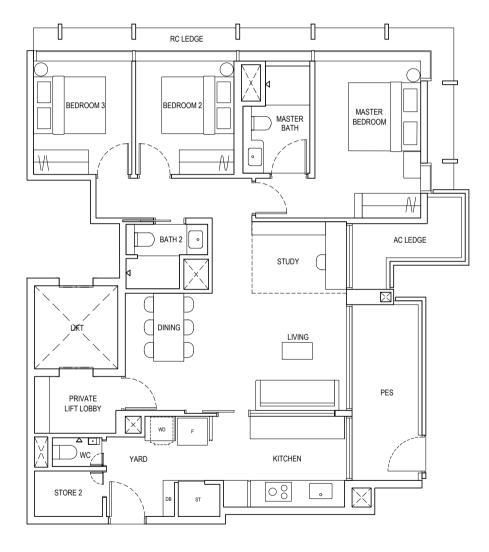

## TYPE C8 (3 BEDROOM + STUDY)

TYPE C8-G

114 sq m / 1227 sq ft

Inclusive of 10 sq m PES & 5 sq m AC ledge Block 5 #01-22 Block 2 #01-28

#### LEGEND:

PES Private Enclosed Space DB Distribution Board Fridge WD Washer Dryer Combo AC Air-Conditioner ST Store 1 WC Water Closet RC Reinforced Concrete (Excluded from Strata Area)  $\boxtimes$ Void Space (Excluded from Strata Area)