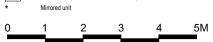

## TYPE C7 (3 BEDROOM PREMIER)

#### TYPE C7-G

101 sq m / 1087 sq ft

Inclusive of 5 sq m PES & 6 sq m AC ledge Block 1 #01-07

### TYPE C7

101 sq m / 1087 sq ft

Inclusive of 5 sq m Balcony & 6 sq m AC ledge Block 1 #02-07 to #16-07

### TYPE C7-PH

121 sq m / 1302 sq ft

Inclusive of 20 sq m Strata Void, 5 sq m Balcony & 6 sq m AC ledge Block 1 #17-07

## LEGEND:

Private Enclosed Space DB Distribution Board

Fridge

WD Washer Dryer Combo AC Air-Conditioner

ST Store 1 HS Household Shelter

WC Water Closet RC Reinforced Concrete (Excluded from Strata Area)

 $\boxtimes$ Void Space (Excluded from Strata Area)

(1)