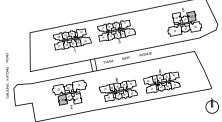

## TYPE C8 (3 BEDROOM + STUDY)

#### TYPE C8

115 sq m / 1238 sq ft

Inclusive of 10 sq m Balcony & 6 sq m AC ledge Block 5 #02-22 to #17-22 Block 2 #02-28 to #17-28

### TYPE C8-PH

135 sq m / 1453 sq ft

Inclusive of 20 sq m Strata Void, 10 sq m Balcony & 6 sq m AC ledge Block 5 #18-22 Block 2 #18-28

#### LEGEND:

 PES
 Private Enclosed Space

 DB
 Distribution Board

 F
 Fridge

 WD
 Washer Dryer Combo

 AC
 Air-Conditioner

 ST
 Store 1

 WC
 Water Closet

 RC
 Reinforced Concrete (Excluded from Strata Area)