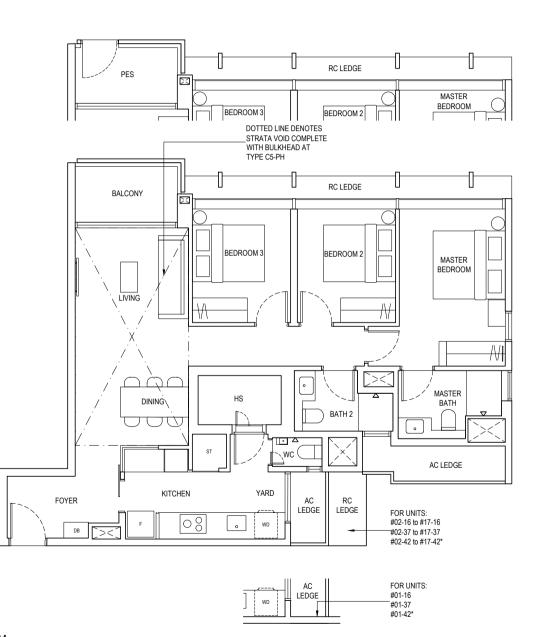

# TYPE C5 (3 BEDROOM PREMIER)

#### TYPE C5-G

101 sq m / 1087 sq ft

Inclusive of 5 sq m PES & 6 sq m AC ledge Block 3 #01-16 Block 6 #01-37 Block 8 #01-42\*

### TYPE C5

101 sq m / 1087 sq ft

Inclusive of 5 sq m Balcony & 6 sq m AC ledge Block 3 #02-16 to #16-16 Block 6 #02-37 to #16-37 Block 8 #02-42 to #16-42\*

#### TYPE C5-PH

121 sq m / 1302 sq ft

Inclusive of 20 sq m Strata Void, 5 sq m Balcony & 6 sq m AC ledge Block 3 #17-16 Block 6 #17-37 Block 8 #17-42\*

### LEGEND:

PES Private Enclosed Space
DB Distribution Board
F Fridge
WD Washer Dryer Combo
AC Air-Conditioner
ST Store 1
HS Household Shelter
WC Water Closet
RC Reinforced Concrete (Exclus

RC Reinforced Concrete (Excluded from Strata Area)

Void Space (Excluded from Strata Area)

\* Mirrored unit

0 1 2 3 4 5M