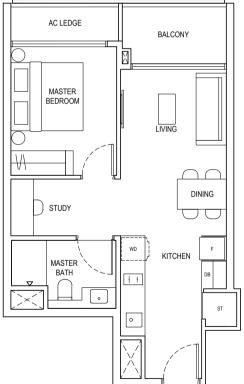

# TYPE B1 (2 BEDROOM)

### TYPE B1-G

60 sq m / 646 sq ft

Inclusive of 5 sq m PES & 4 sq m AC ledge Block 5 #01-21 Block 2 #01-27

### TYPE B1

60 sq m / 646 sq ft

Inclusive of 5 sq m Balcony & 3 sq m AC ledge Block 5 #02-21 to #17-21 Block 2 #02-27 to #17-27

#### LEGEND:

PES Private Enclosed Space
DB Distribution Board
F Fridge
WD Washer Dryer Combo
AC Air-Conditioner
ST Store 1

RC Reinforced Concrete (Excluded from Strata Area)