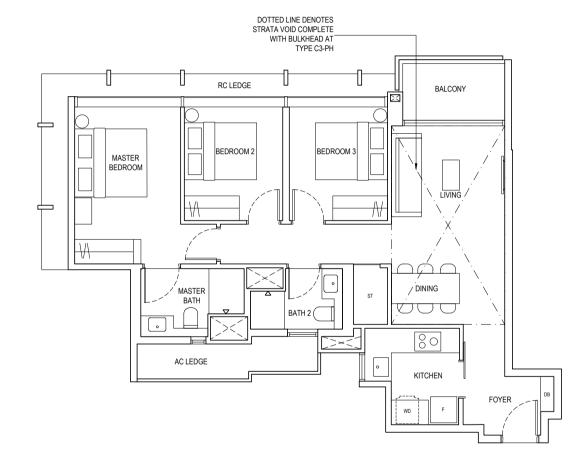

# TYPE C3 (3 BEDROOM)

### TYPE C3

88 sq m / 947 sq ft

Inclusive of 5 sq m Balcony & 5 sq m AC ledge
Block 1 #02-08 to #16-08

### TYPE C3-PH

106 sq m / 1141 sq ft

Inclusive of 18 sq m Strata Void, 5 sq m Balcony & 5 sq m AC ledge Block 1 #17-08

#### LEGEND:

ST

PES Private Enclosed Space
DB Distribution Board
F Fridge
WD Washer Dryer Combo
AC Air-Conditioner

Store 1

RC Reinforced Concrete (Excluded from Strata Area)