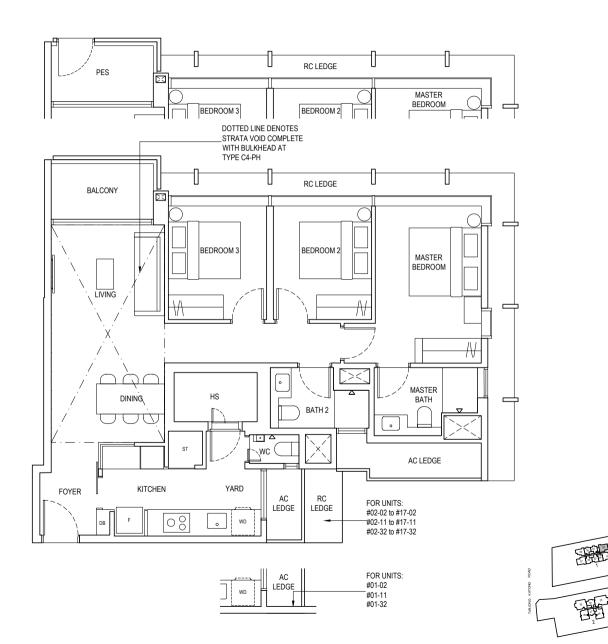

# TYPE C4 (3 BEDROOM PREMIER)

#### TYPE C4-G

99 sq m / 1066 sq ft

Inclusive of 5 sq m PES & 6 sq m AC ledge Block 1 #01-02 Block 3 #01-11 Block 6 #01-32

### TYPE C4

99 sq m / 1066 sq ft

Inclusive of 5 sq m Balcony & 6 sq m AC ledge
Block 1 #02-02 to #16-02
Block 3 #02-11 to #16-11
Block 6 #02-32 to #16-32

#### TYPE C4-PH

119 sq m / 1281 sq ft

Inclusive of 20 sq m Strata Void, 5 sq m Balcony & 6 sq m AC ledge Block 1 #17-02 Block 3 #17-11 Block 6 #17-32

### LEGEND:

PES Private Enclosed Space

DB Distribution Board

F Fridge

WD Washer Dryer Combo

AC Air-Conditioner

ST Store 1

HS Household Shelter

WC Water Closet

RC Reinforced Concrete (Exclude

RC Reinforced Concrete (Excluded from Strata Area)

Void Space (Excluded from Strata Area)

Void Space (Excluded from Strata Area)

(1)

5M