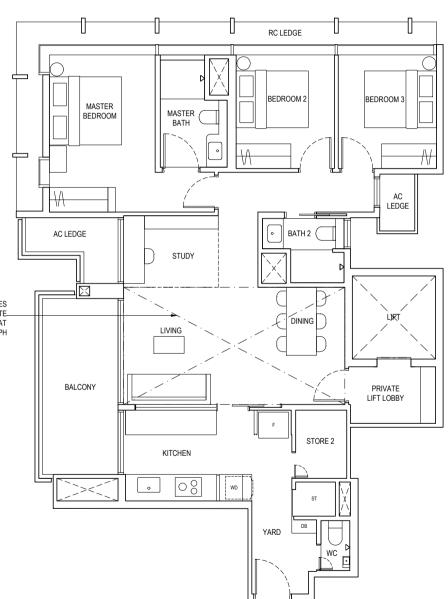

# TYPE D4 (4 BEDROOM PREMIER)

#### TYPE D4

157 sq m / 1690 sq ft

Inclusive of 11 sq m Balcony & 7 sq m AC ledge Block 5 #03-23 to #17-23 Block 2 #03-29 to #17-29

### TYPE D4-PH

189 sq m / 2034 sq ft

Inclusive of 32 sq m Strata Void, 11 sq m Balcony & 7 sq m AC ledge Block 5 #18-23 Block 2 #18-29

#### LEGEND:

DB Distribution Board Fridge Washer D AC Air-Conditioner ST Store 1 PR Powder Room DW Dishwasher WN Wine Chiller WC Water Closet RC Reinforced Concrete (Excluded from Strata Area)  $\boxtimes$ Void Space (Excluded from Strata Area)

RC LEDGE DOTTED LINE DENOTES BEDROOM 4 BEDROOM 3 STRATA VOID COMPLETE WITH BULKHEAD AT BEDROOM TYPE D4-PH LIVING DINING PRIVATE LIFT LOBBY BALCONY L)XET WALK-IN MASTER WARDROBE 088 W&D DRY KITCHEN WET KITCHEN WN ·wc ( JR MASTER MASTER BEDROOM YARD BATH RC LEDGE AC LEDGE RC LEDGE (1)