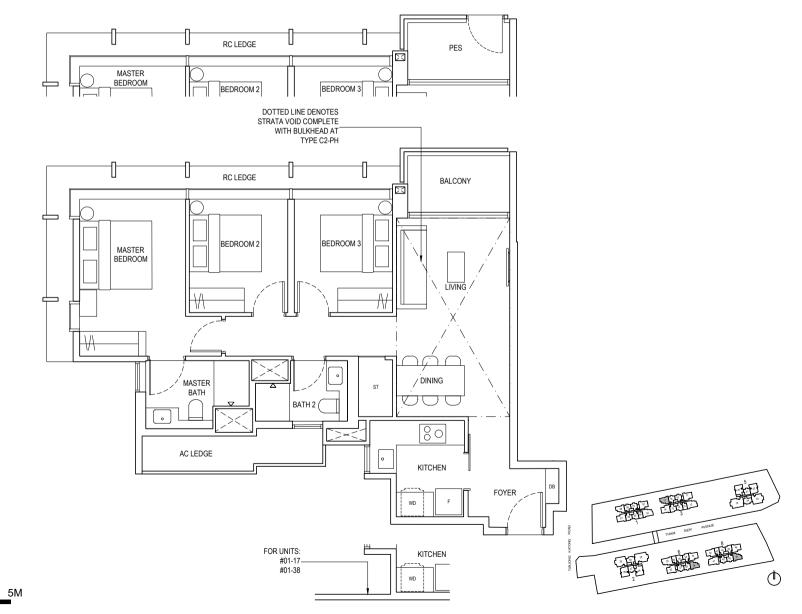

# TYPE C2 (3 BEDROOM)

#### TYPE C2-G

88 sq m / 947 sq ft

Inclusive of 5 sq m PES & 5 sq m AC ledge Block 3 #01-17 Block 6 #01-38

#### TYPE C2

88 sq m / 947 sq ft

Inclusive of 5 sq m Balcony & 5 sq m AC ledge
Block 3 #02-17 to #16-17
Block 6 #02-38 to #16-38
Block 8 #02-47 to #16-47

#### TYPE C2-PH

105 sq m / 1130 sq ft

Inclusive of 17 sq m Strata Void, 5 sq m Balcony & 5 sq m AC ledge Block 3 #17-17 Block 6 #17-38 Block 8 #17-47

#### LEGEND:

PES Private Enclosed Space
DB Distribution Board
F Fridge
WD Washer Dryer Combo
AC Air-Conditioner
ST Store 1

RC Reinforced Concrete (Excluded from Strata Area)