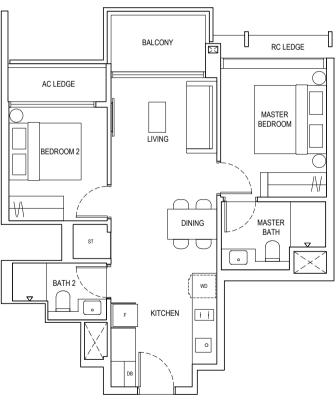

# TYPE A (1 BEDROOM + STUDY)

### TYPE A-G

52 sq m / 560 sq ft

Inclusive of 5 sq m PES & 3 sq m AC ledge Block 1 #01-04 Block 3 #01-13 Block 6 #01-34 Block 8 #01-43

### TYPE A

52 sq m / 560 sq ft

Inclusive of 5 sq m Balcony & 3 sq m AC ledge
Block 1 #02-04 to #17-04
Block 3 #02-13 to #17-13
Block 6 #02-34 to #17-34
Block 8 #02-43 to #17-43

#### LEGEND:

PES Private Enclosed Space

DB Distribution Board

F Fridge

WD Washer Dryer Combo

AC Air-Conditioner

ST Store 1

RC Reinforced Concrete (Excluded from Strata Area)